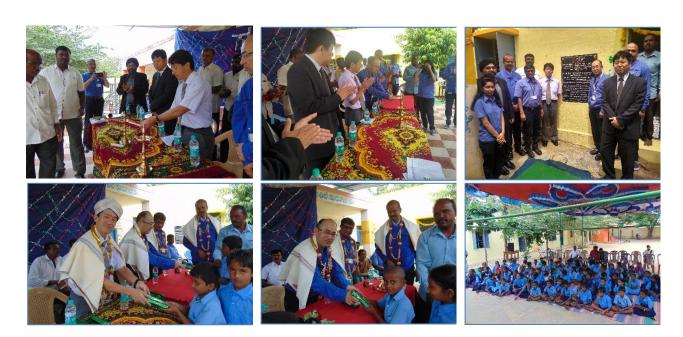

IMEC contributed for construction of 578 sq ft of Building for class rooms in a Government Primary School, Kurugal village near IMEC Vemagal factory.

This school has about 85 students studying in various classes. The new class room building, will help the students to have better learning atmosphere.

Handing over ceremony of this building was held today at 11:00 a.m. Mr. Ko Tanaka, MD inaugurated the building and Mr. Kaichiro Goto,FM lighted the lamp along with MD.

Mr. Tomoki Tsuda, DMD; Mr. Joshy, DFM; Mr. Ramesh, GM-HR &Admin and Mr. Madan, CFO were present during this function. Grama panchayat members and some parents of the students were also present.

MD explained the gathering about IMEC's various CSR contributions to Kolar district in line with one of the key principles "Corporate Responsibility to the Society". School authorities and local grama panchayat members thanked IMEC for this CSR initiative.

The students were presented Pencil boxes by IMEC on this occasion.

CSR Implementation Team